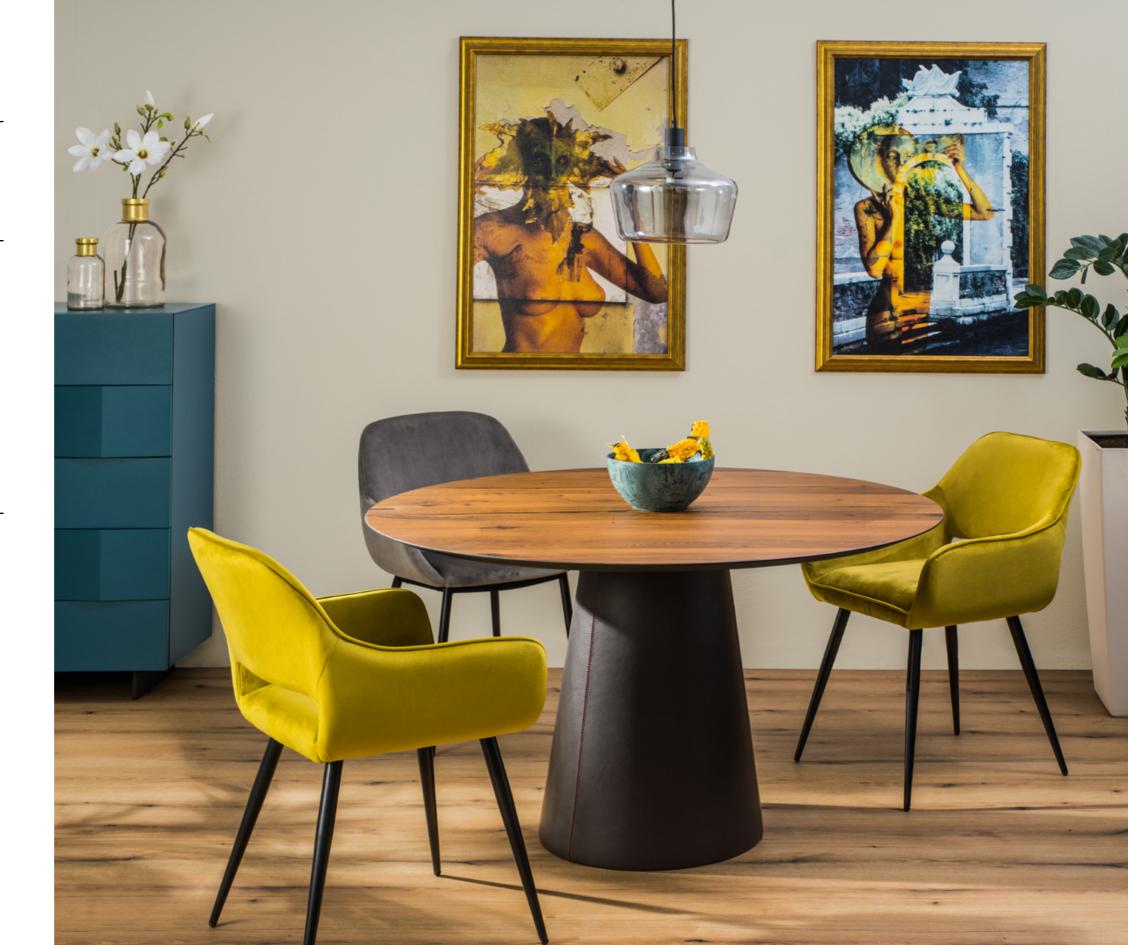

#### Tower T<sub>2</sub> + base of choice

w 1100  $\times$  d 1100  $\times$  h 745 mm  $\mid$  4–5 places to sit

# Table top ø 1100 mm

Old oak veneer with black tint in open cracks and knots.

# Table top ø 1100 mm

Oak veneer, natural design, lacquered with matt lacquer.