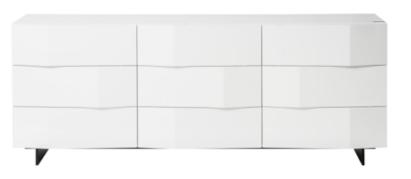

# We design furniture with a soul

We are the Marco Barotti brand. We focus on timeless, minimalist design.

We make furniture from honest materials so that it will last for generations.

Every piece of furniture sold is a motivation for us to continue creating.







We produce the Diamond D3 chest of drawers in three color variants with a high-quality surface finish. The interior is divided by glass shelves.

#### Details









Detail of a unique joint



### Diamond D<sub>3</sub> White

w 1800 × d 450 × h 700 mm



#### Diamond D<sub>3</sub> Blue

 $w\ 1800\times d\ 450\times h\ 700\ mm$ 



#### Diamond D<sub>3</sub> Latte

w 1800 × d 450 × h 700 mm



# Diamond D2 White

 $w \; 1200 \times d \; 450 \times h \; 700 \; mm$ 



# Diamond D2 Blue

w 1200  $\times$  d 450  $\times$  h 1100 mm



# Diamond D2 Latte

 $w \; 1200 \; \times \; d \; 450 \; \times \; h \; 1100 \; mm$ 

#### Details



Hand-painted edges Subtle base



Detail of a unique joint







# Diamond D1 White

 $w~600~\times~d~450~\times~h~1100~mm$ 



# Diamond D1 Blue

 $w~600~\times~d~450~\times~h~1100~mm$ 



# Diamond D1 Latte

 $w~600~\times~d~450~\times~h~1100~mm$ 

#### Details



Hand-painted edges



Detail of a unique joint



Subtle base







#### Tower T<s