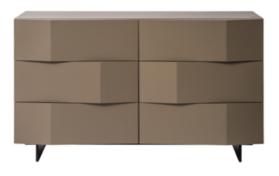

We produce the Diamond D3 chest of drawers in three color variants with a high-quality surface finish. The interior is divided by glass shelves.

#### Diamond D<sub>3</sub> Latte

w 1800 × d 450 × h 700 mm