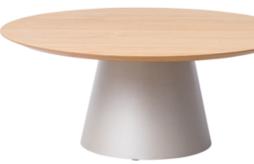

#### Tower T<sub>1</sub> + base of choice

w 1300  $\times$  d 1300  $\times$  h 745 mm  $\mid$  6–7 places to sit

# Table top ø 1300 mm

Oak veneer, natural design, lacquered with matt lacquer.

#### Base ø 500 mm

Black mat

Titanium