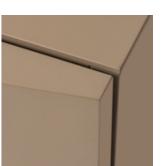

terior is divided by glass shelves.

#### Details









Detail of a unique joint



### Diamond D<sub>3</sub> White

w 1800 × d 450 × h 700 mm



#### Diamond D<sub>3</sub> Blue

 $w\ 1800\times d\ 450\times h\ 700\ mm$ 



#### Diamond D<sub>3</sub> Latte

w 1800 × d 450 × h 700 mm



# Diamond D2 White

 $w \; 1200 \times d \; 450 \times h \; 700 \; mm$ 



# Diamond D2 Blue

w 1200  $\times$  d 450  $\times$  h 1100 mm



# Diamond D2 Latte

 $w \; 1200 \; \times \; d \; 450 \; \times \; h \; 1100 \; mm$ 

#### Details



Hand-painted edges Subtle base



Detail of a unique joint







# Diamond D1 White

 $w~600~\times~d~450~\times~h~1100~mm$ 



# Diamond D1 Blue

 $w~600~\times~d~450~\times~h~1100~mm$ 



# Diamond D1 Latte

 $w~600~\times~d~450~\times~h~1100~mm$ 

#### Details



Hand-painted edges



Detail of a unique joint



Subtle base







#### Tower T<sub>2</sub> + base of choice

w 1100  $\times$  d 1100  $\times$  h 745 mm  $\mid$  4–5 places to sit

# Table top ø 1100 mm

Old oak veneer with black tint in open cracks and knots.





#### Base ø 400 mm



Black mat



Titanium



#### Tower T<sub>2</sub> + base of choice

w 1100  $\times$  d 1100  $\times$  h 745 mm  $\mid$  4–5 places to sit

# Table top ø 1100 mm

Oak veneer, natural design, lacquered with matt lacquer.



#### Base ø 400 mm



Black mat



Titanium







#### Tower T<sub>1</sub> + base of choice

w 1300  $\times$  d 1300  $\times$  h 745 mm  $\mid$  6–7 places to sit

# Table top ø 1300 mm

Oak veneer, natural design, lacquered with matt lacquer.



#### Base ø 500 mm



Black mat