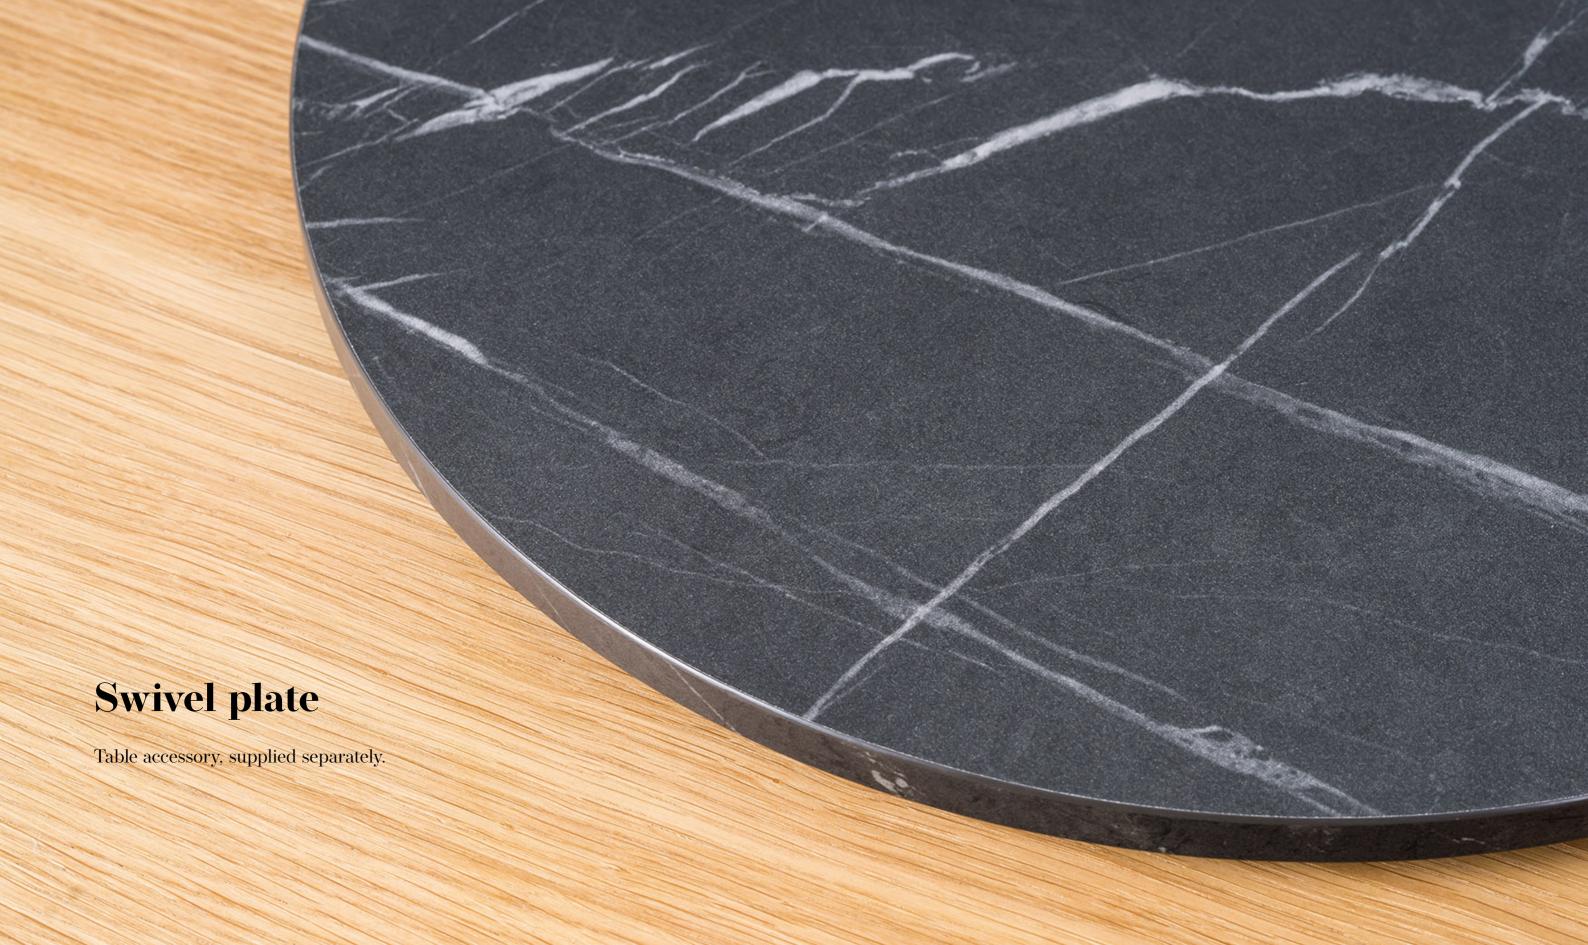

# Table top ø 1100 mm

Old oak veneer with black tint in open cracks and knots.

#### Base ø 400 mm

Black mat

Titanium