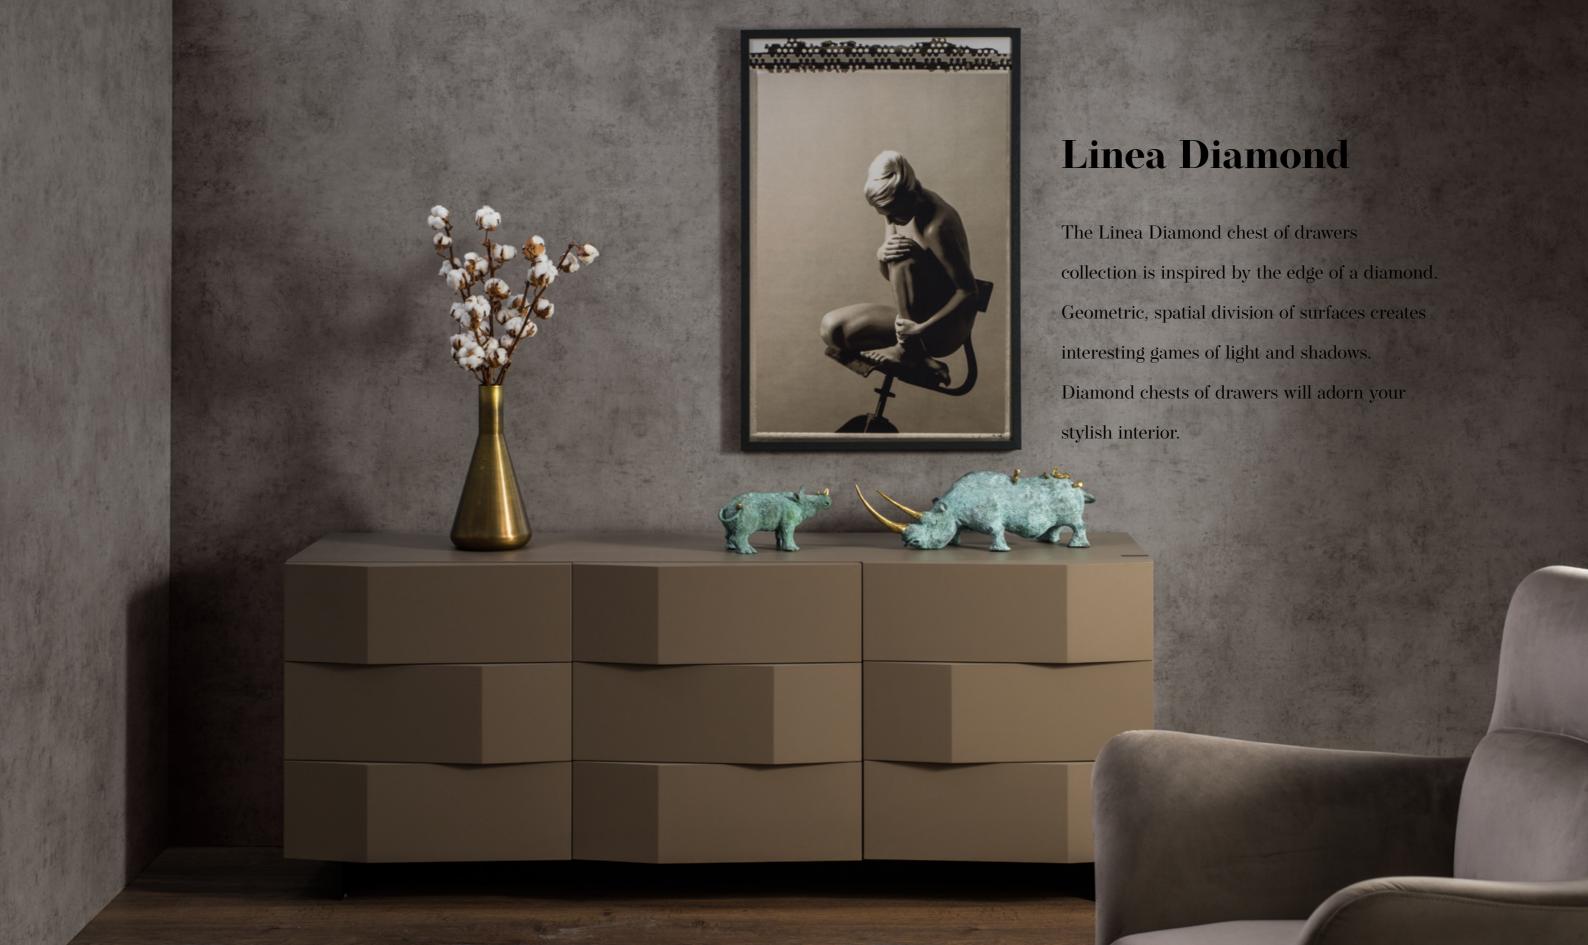

We produce the Diamond D3 chest of drawers in three color variants with a high-quality surface finish. The interior is divided by glass shelves.

#### Diamond D<sub>3</sub> Latte

w 1800 × d 450 × h 700 mm