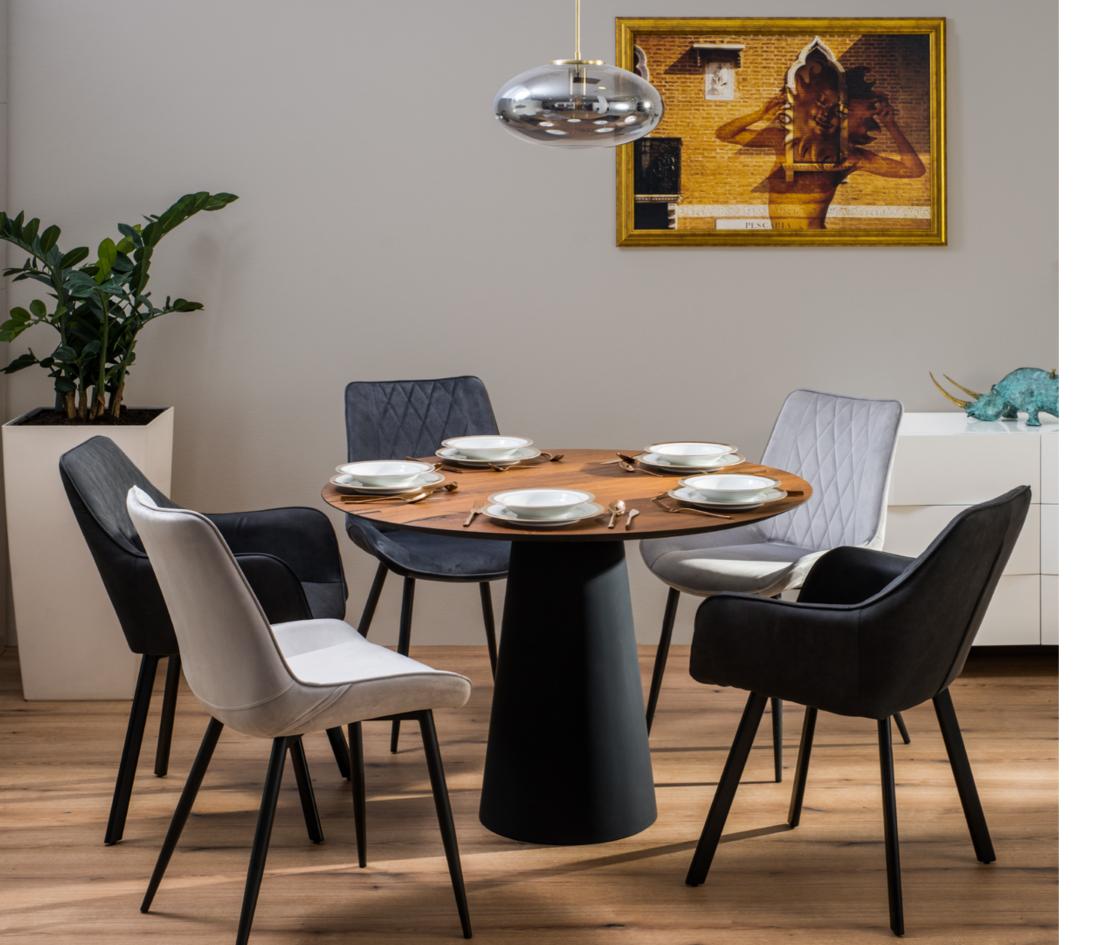

#### Tower T<sub>2</sub> + base of choice

w 1100  $\times$  d 1100  $\times$  h 745 mm  $\mid$  4–5 places to sit

# Table top ø 1100 mm

Old oak veneer with black tint in open cracks and knots.

#### Base ø 400 mm

Black mat

Titanium

# Table top ø 1100 mm

Oak veneer, natural design, lacquered with matt lacquer.