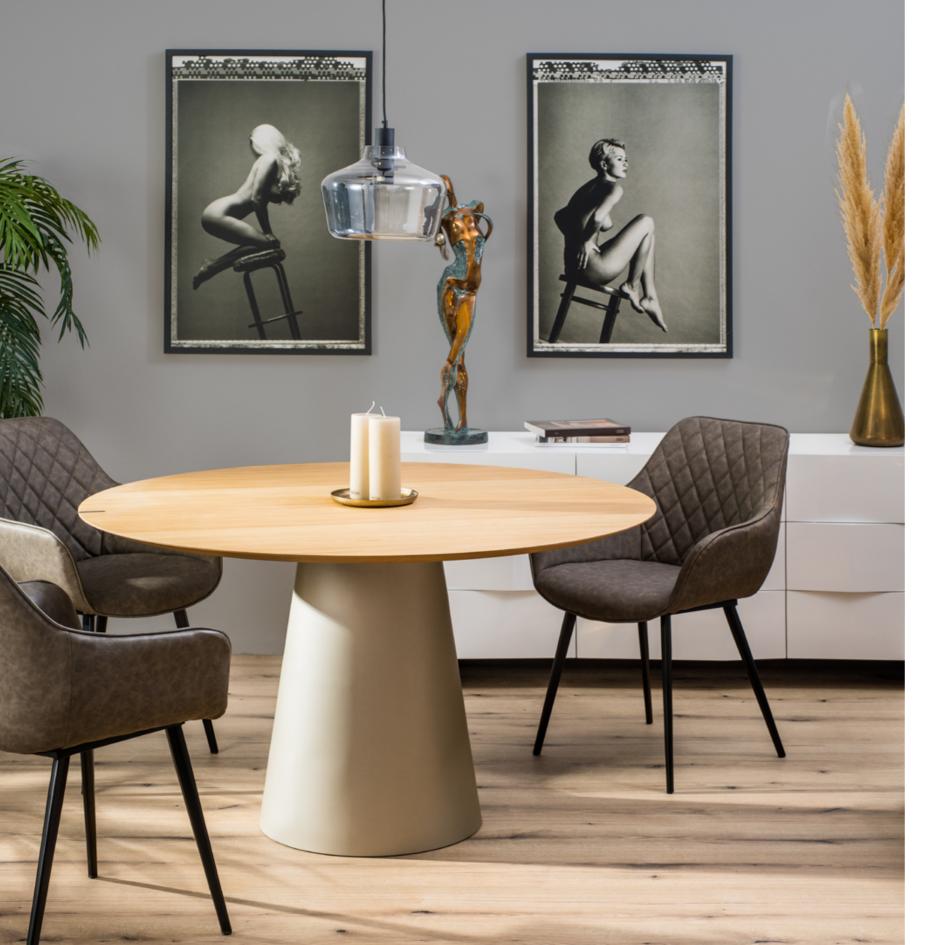

#### Tower T<sub>1</sub> + base of choice

w 1300  $\times$  d 1300  $\times$  h 745 mm  $\mid$  6–7 places to sit

# Table top ø 1300 mm

Oak veneer, natural design, lacquered with matt lacquer.

#### Base ø 500 mm

Black mat

Titanium