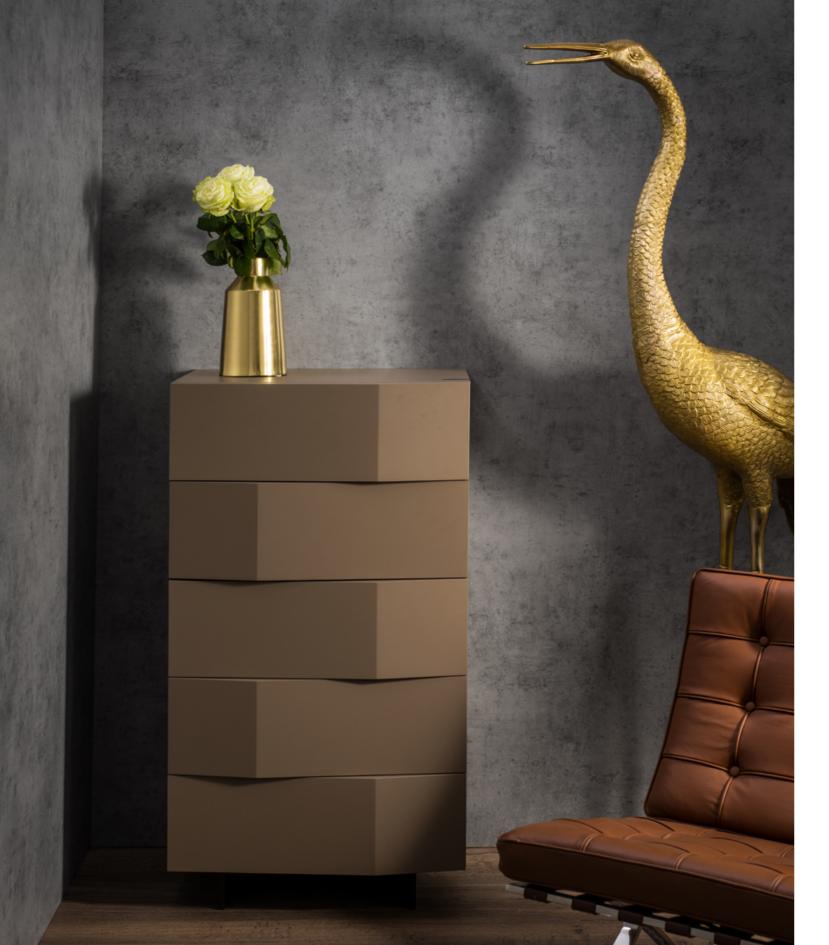

enerations.

Every piece of furniture sold is a motivation for us to continue creating.







We produce the Diamond D3 chest of drawers in three color variants with a high-quality surface finish. The interior is divided by glass shelves.

#### Details









Detail of a unique joint



### Diamond D<sub>3</sub> White

w 1800 × d 450 × h 700 mm



#### Diamond D<sub>3</sub> Blue

 $w\ 1800\times d\ 450\times h\ 700\ mm$ 



#### Diamond D<sub>3</sub> Latte

w 1800 × d 450 × h 700 mm



# Diamond D2 White

 $w \; 1200 \times d \; 450 \times h \; 700 \; mm$ 



# Diamond D2 Blue

w 1200  $\times$  d 450  $\times$  h 1100 mm



# Diamond D2 Latte

 $w \; 1200 \; \times \; d \; 450 \; \times \; h \; 1100 \; mm$ 

#### Details



Hand-painted edges Subtle base



Detail of a unique joint







# Diamond D1 White

 $w~600~\times~d~450~\times~h~1100~mm$ 



# Diamond D1 Blue

 $w~600~\times~d~450~\times~h~1100~mm$ 



# Diamond D1 Latte

 $w~600~\times~d~450~\times~h~1100~mm$ 

#### Details



Hand-painted edges



Detail of a unique joint



Subtle base







#### Tower T<sub>2</sub> + base of choice

w 1100  $\times$  d 1100  $\times$  h 745 mm  $\mid$  4–5 places to sit

# Table top ø 1100 mm

Old oak veneer with black tint in open cracks and knots.





#### Base ø 400 mm



Black mat



Titanium



#### Tower T<sub>2</sub> + base of choice

w 1100  $\times$  d 1100  $\times$  h 745 mm  $\mid$  4–5 places to sit

# Table top ø 1100 mm

Oak veneer, natural design, lacquered with matt lacquer.



#### Base ø 400 mm



Black mat



Titanium







#### Tower T<sub>1</sub> +