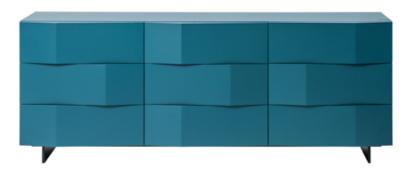

# We design furniture with a soul

We are the Marco Barotti brand. We focus on timeless, minimalist design.

We make furniture from honest materials so that it will last for generations.

Every piece of furniture sold is a motivation for us to continue creating.







We produce the Diamond D3 chest of drawers in three color variants with a high-quality surface finish. The interior is divided by glass shelves.

#### Details









Detail of a unique joint



### Diamond D<sub>3</sub> White

w 1800 × d 450 × h 700 mm



#### Diamond D<sub>3</sub> Blue

 $w\ 1800\times d\ 450\times h\ 700\ mm$ 



#### Diamond D<sub>3</sub> Latte

w 1800 × d 450 × h 700 mm



# Diamond D2 White

 $w \; 1200 \times d \; 450 \times h \; 700 \; mm$ 



# Diamond D2 Blue

w 1200  $\times$  d 450  $\times$  h 1100 mm



# Diamond D2 Latte

 $w \; 1200 \; \times \; d \; 450 \; \times \; h \; 1100 \; mm$ 

#### Details



Hand-painted edges Subtle base



Detail of a unique joint







# Diamond D1 White

 $w~600~\times~d~450~\times~h~1100~mm$ 



# Diamond D1 Blue

 $w~600~\times~d~450~\times~h~1100~mm$ 



# Diamond D1 Latte

 $w~600~\times~d~450~\times~h~1100~mm$ 

#### Details



Hand-painted edges



Detail of a unique joint



Subtle base







#### Tower T<sub>2</sub> + base of choice

w 1100  $\times$  d 1100  $\times