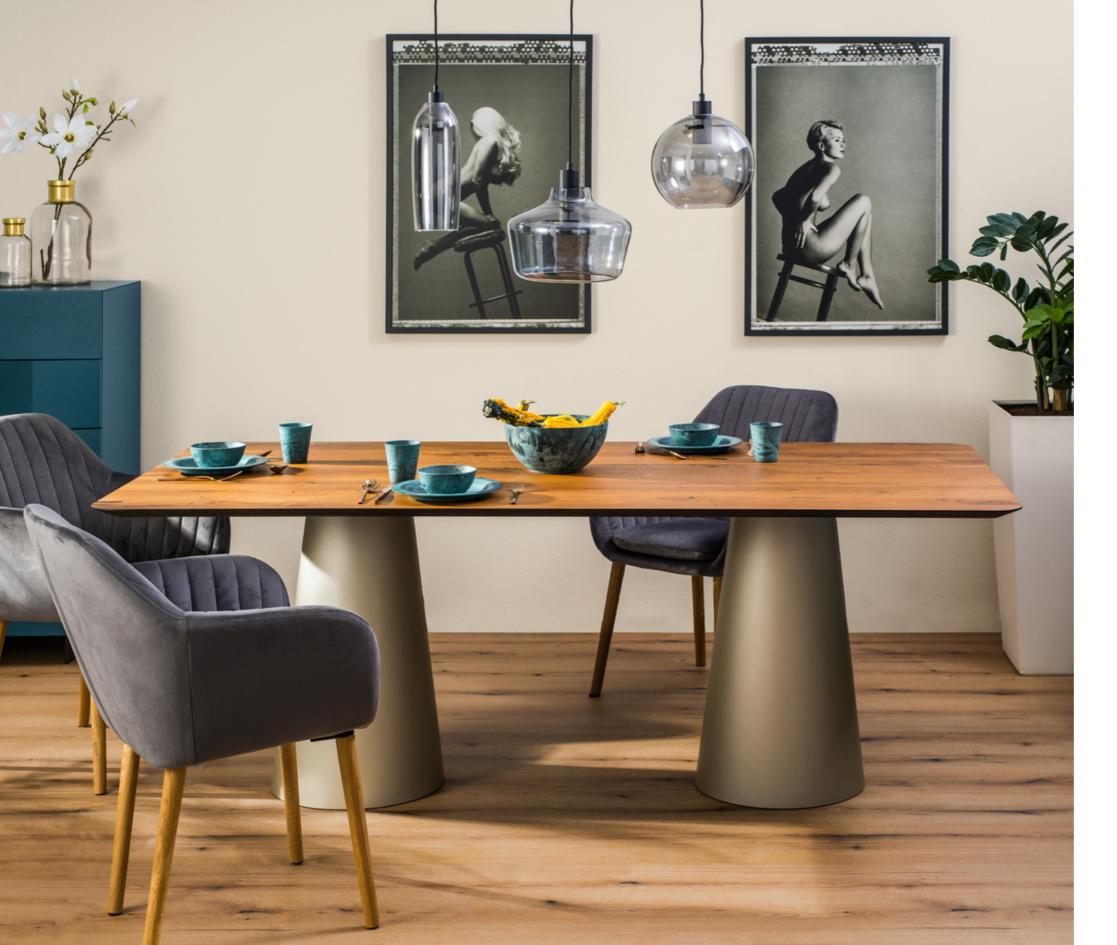

# Tower T<sub>5</sub> + bases according to choice

w 2000  $\times$  d 1000  $\times$  h 745 mm  $\mid$  6–8 places to sit

# Table top 2000 × 1000 mm

Old oak veneer with black tint in open cracks and knots.

#### Bases ø 500 mm

Black

Titanium