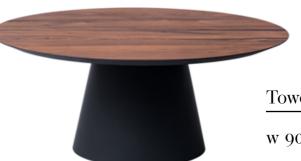

#### Tower T<sub>2</sub> + base of choice

w 1100  $\times$  d 1100  $\times$  h 745 mm  $\mid$  4–5 places to sit

# Table top ø 1100 mm

Oak veneer, natural design, lacquered with matt lacquer.

#### Base ø 400 mm

Black mat

Titanium