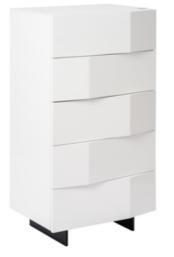

erations.

Every piece of furniture sold is a motivation for us to continue creating.







We produce the Diamond D3 chest of drawers in three color variants with a high-quality surface finish. The interior is divided by glass shelves.

#### Details









Detail of a unique joint



### Diamond D<sub>3</sub> White

w 1800 × d 450 × h 700 mm



#### Diamond D<sub>3</sub> Blue

 $w\ 1800\times d\ 450\times h\ 700\ mm$ 



#### Diamond D<sub>3</sub> Latte

w 1800 × d 450 × h 700 mm



# Diamond D2 White

 $w \; 1200 \times d \; 450 \times h \; 700 \; mm$ 



# Diamond D2 Blue

w 1200  $\times$  d 450  $\times$  h 1100 mm



# Diamond D2 Latte

 $w \; 1200 \; \times \; d \; 450 \; \times \; h \; 1100 \; mm$ 

#### Details



Hand-painted edges Subtle base



Detail of a unique joint







# Diamond D1 White

 $w~600~\times~d~450~\times~h~1100~mm$ 



# Diamond D1 Blue

 $w~600~\times~d~450~\times~h~1100~mm$ 



# Diamond D1 Latte

 $w~600~\times~d~450~\times~h~1100~mm$ 

#### Details



Hand-painted edges



Detail of a unique joint



Subtle base







#### Tower T<sub>2</sub> + base of choice

w 1100  $\times$  d 1100  $\times$  h 745 mm  $\mid$  4–5 places to sit

# Table top ø 1100 mm

Old oak veneer with black tint in open cracks and knots.





#### Base ø 400 mm



Black mat



Titanium



#### Tower T<sub>2</sub> + base of choice

w 1100  $\times$  d 1100  $\times$  h 745 mm  $\mid$  4–5 places to sit

# Table top ø 1100 mm

Oak veneer, natural design, lacquered with matt lacquer.



#### Base ø 400 mm



Black mat



Titanium







#### Tower T<sub>1</sub> + ba