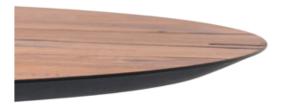

# Table top ø 1100 mm

Old oak veneer with black tint in open cracks and knots.

# Table top ø 1300 mm

Old oak veneer with black tint in open cracks and knots.

# Table top 2000 × 1000 mm

Old oak veneer with black tint in open cracks and knots.