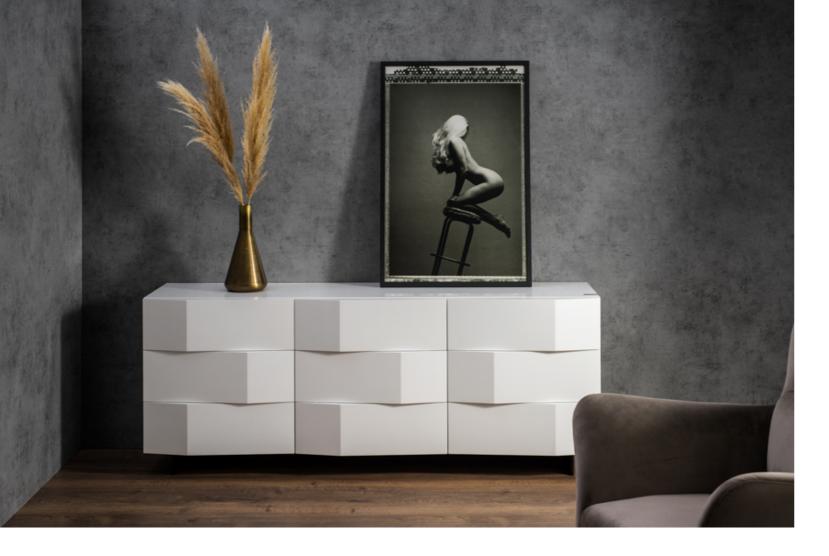

We produce the Diamond D3 chest of drawers in three color variants with a high-quality surface finish. The interior is divided by glass shelves.

### Diamond D<sub>3</sub> White

w 1800 × d 450 × h 700 mm