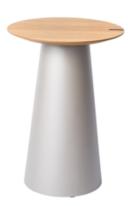

#### Tower T<sub>2</sub> + base of choice

w 1100  $\times$  d 1100  $\times$  h 745 mm  $\mid$  4–5 places to sit

# Table top ø 1100 mm

Old oak veneer with black tint in open cracks and knots.

#### Base ø 400 mm

Black mat

Titanium