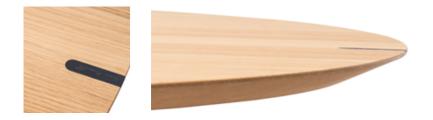

#### Details



Hand-painted edges Subtle base



Detail of a unique joint







# Diamond D1 White

 $w~600~\times~d~450~\times~h~1100~mm$ 



# Diamond D1 Blue

 $w~600~\times~d~450~\times~h~1100~mm$ 



# Diamond D1 Latte

 $w~600~\times~d~450~\times~h~1100~mm$ 

#### Details



Hand-painted edges



Detail of a unique joint



Subtle base







#### Tower T<sub>2</sub> + base of choice

w 1100  $\times$  d 1100  $\times$  h 745 mm  $\mid$  4–5 places to sit

# Table top ø 1100 mm

Old oak veneer with black tint in open cracks and knots.





#### Base ø 400 mm



Black mat



Titanium



#### Tower T<sub>2</sub> + base of choice

w 1100  $\times$  d 1100  $\times$  h 745 mm  $\mid$  4–5 places to sit

# Table top ø 1100 mm

Oak veneer, natural design, lacquered with matt lacquer.



#### Base ø 400 mm



Black mat



Titanium







#### Tower T<sub>1</sub> + base of choice

w 1300  $\times$  d 1300  $\times$  h 745 mm  $\mid$  6–7 places to sit

# Table top ø 1300 mm

Oak veneer, natural design, lacquered with matt lacquer.



#### Base ø 500 mm



Black mat



Titanium



#### Tower T<sub>1</sub> + base of choice

w 1300  $\times$  d 1300  $\times$  h 745 mm  $\mid$  6–7 places to sit

# Table top ø 1300 mm

Old oak veneer with black tint in open cracks and knots.





#### Base ø 500 mm



Black mat



Titanium









# Tower T<sub>5</sub> + bases according to choice

w 2000  $\times$  d 1000  $\times$  h 745 mm  $\mid$  6–8 places to sit

# Table top 2000 × 1000 mm

Old oak veneer with black tint in open cracks and knots.





#### Bases ø 500 mm



Black



T