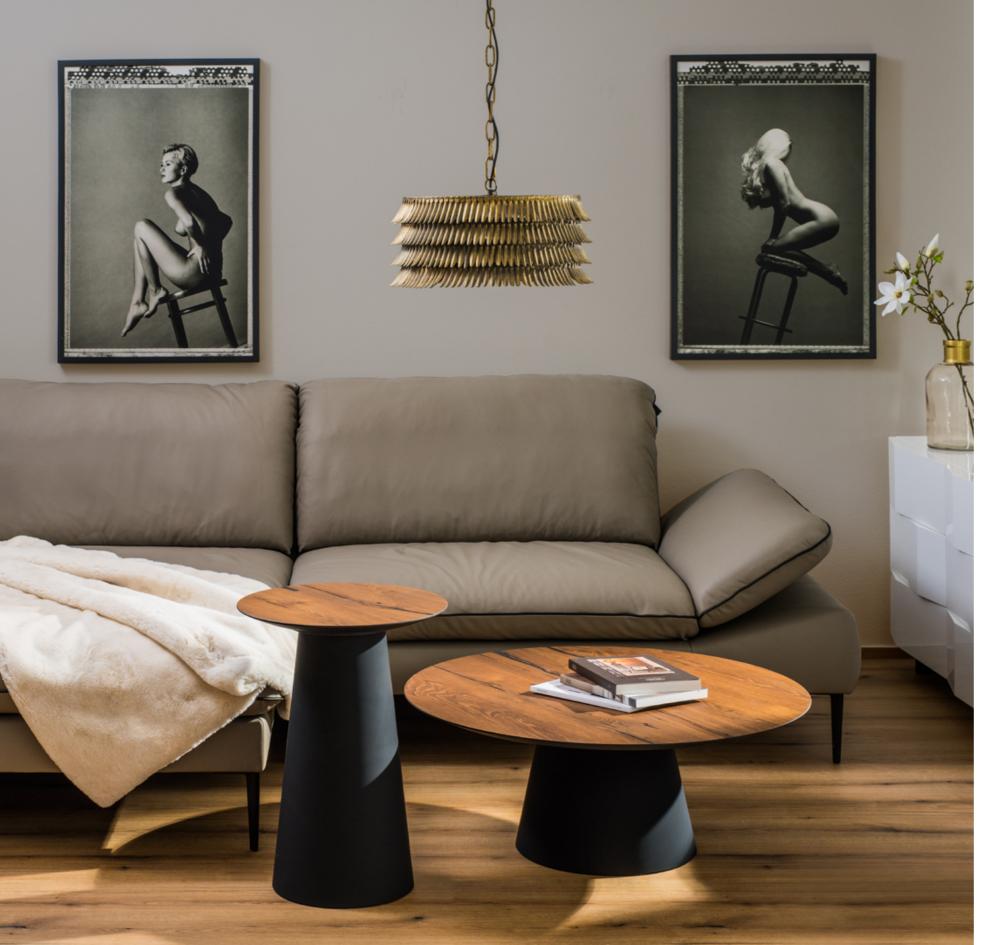

#### Table top

Old oak veneer with a black color in cracks and knots.

Tower T<sub>3</sub> + base Ø 300 mm

 $w~450~\times~d~450~\times~h~597~mm$ 

Tower T4+base ø 400 mm

w 900 × d 900 × h 347 mm

#### Base material

Black

Titanium

#### Table top

Oak veneer, natural design, lacquered with matt lacquer.

Tower T<sub>3</sub> + base ø 300 mm

 $w~450~\times~d~450~\times~h~597~mm$ 

Tower T4+base ø 400 mm

 $w~900\times d~900\times h~347~mm$ 