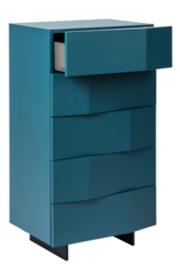

to continue creating.







We produce the Diamond D3 chest of drawers in three color variants with a high-quality surface finish. The interior is divided by glass shelves.

#### Details









Detail of a unique joint



### Diamond D<sub>3</sub> White

w 1800 × d 450 × h 700 mm



#### Diamond D<sub>3</sub> Blue

 $w\ 1800\times d\ 450\times h\ 700\ mm$ 



#### Diamond D<sub>3</sub> Latte

w 1800 × d 450 × h 700 mm



# Diamond D2 White

 $w \; 1200 \times d \; 450 \times h \; 700 \; mm$ 



# Diamond D2 Blue

w 1200  $\times$  d 450  $\times$  h 1100 mm



# Diamond D2 Latte

 $w \; 1200 \; \times \; d \; 450 \; \times \; h \; 1100 \; mm$ 

#### Details



Hand-painted edges Subtle base



Detail of a unique joint







# Diamond D1 White

 $w~600~\times~d~450~\times~h~1100~mm$ 



# Diamond D1 Blue

 $w~600~\times~d~450~\times~h~1100~mm$ 



# Diamond D1 Latte

 $w~600~\times~d~450~\times~h~1100~mm$ 

#### Details



Hand-painted edges



Detail of a unique joint



Subtle base







#### Tower T<sub>2</sub> + base of choice

w 1100  $\times$  d 1100  $\times$  h 745 mm  $\mid$  4–5 places to sit

# Table top ø 1100 mm

Old oak veneer with black tint in open cracks and knots.





#### Base ø 400 mm



Black mat



Titanium



#### Tower T<sub>2</sub> + base of choice

w 1100  $\times$  d 1100  $\times$  h 745 mm  $\mid$  4–5 places to sit

# Table top ø 1100 mm

Oak veneer, natural design, lacquered with matt lacquer.



#### Base ø 400 mm



Black mat



Titanium







#### Tower T<sub>1</sub> + base of choice

w 1300  $\times$  d 1300  $\times$  h 745 mm  $\m