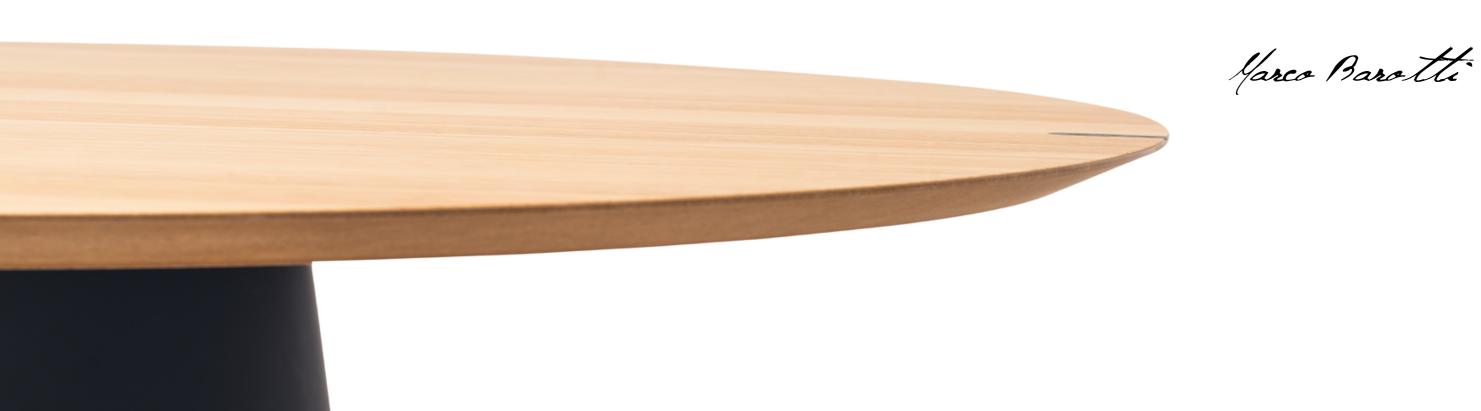

# We design furniture with a soul

We are the Marco Barotti brand. We focus on timeless, minimalist design.

We make furniture from honest materials so that it will last for generations.

Every piece of furniture sold is a motivation for us to continue creating.







We produce the Diamond D3 chest of drawers in three color variants with a high-quality surface finish. The interior is divided by glass shelves.

#### Details









Detail of a unique joint



### Diamond D<sub>3</sub> White

w 1800 × d 450 × h 700 mm



#### Diamond D<sub>3</sub> Blue

 $w\ 1800\times d\ 450\times h\ 700\ mm$ 



#### Diamond D<sub>3</sub> Latte

w 1800 × d 450 × h 700 mm



# Diamond D2 White

 $w \; 1200 \times d \; 450 \times h \; 700 \; mm$ 



# Diamond D2 Blue

w 1200  $\times$  d 450  $\times$  h 1100 mm



# Diamond D2 Latte

 $w \; 1200 \; \times \; d \; 450 \; \times \; h \; 1100 \; mm$ 

#### Details



Hand-painted edges Subtle base



Detail of a unique joint







# Diamond D1 White

 $w~600~\times~d~450~\times~h~1100~mm$ 



# Diamond D1 Blue

 $w