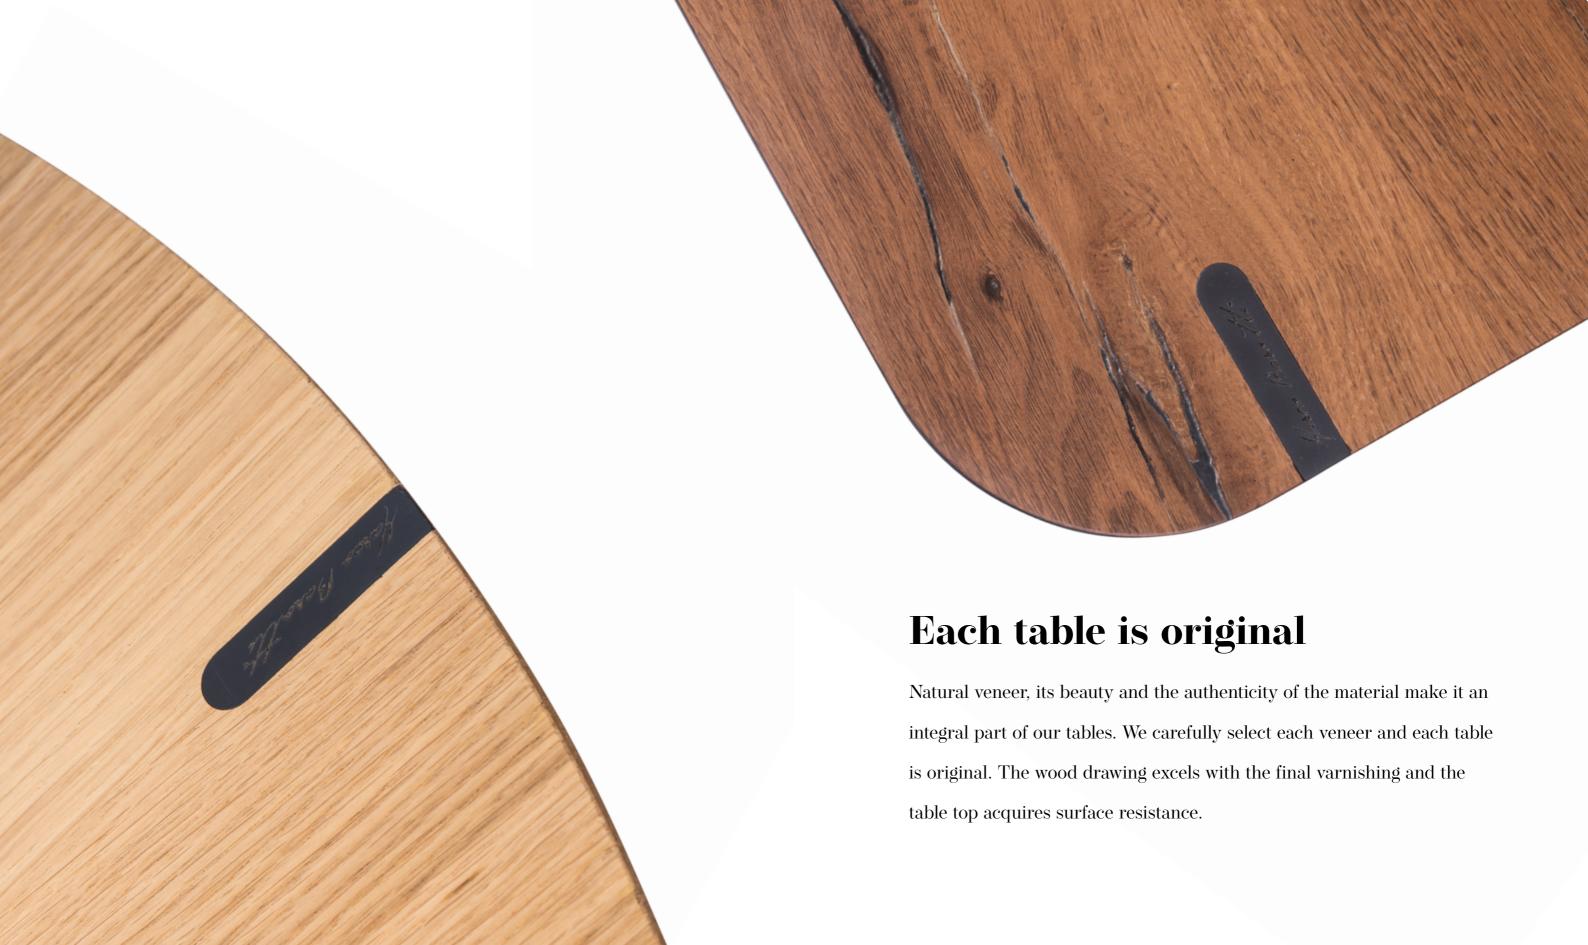

#### Details

Detail of a unique joint

# Table top ø 1100 mm

Old oak veneer with black tint in open cracks and knots.

# Table top ø 1100 mm

Oak veneer, natural design, lacquered with matt lacquer.

# Table top ø 1300 mm

Oak veneer, natural design, lacquered with matt lacquer.

# Table top ø 1300 mm

Old oak veneer with black tint in open cracks and knots.