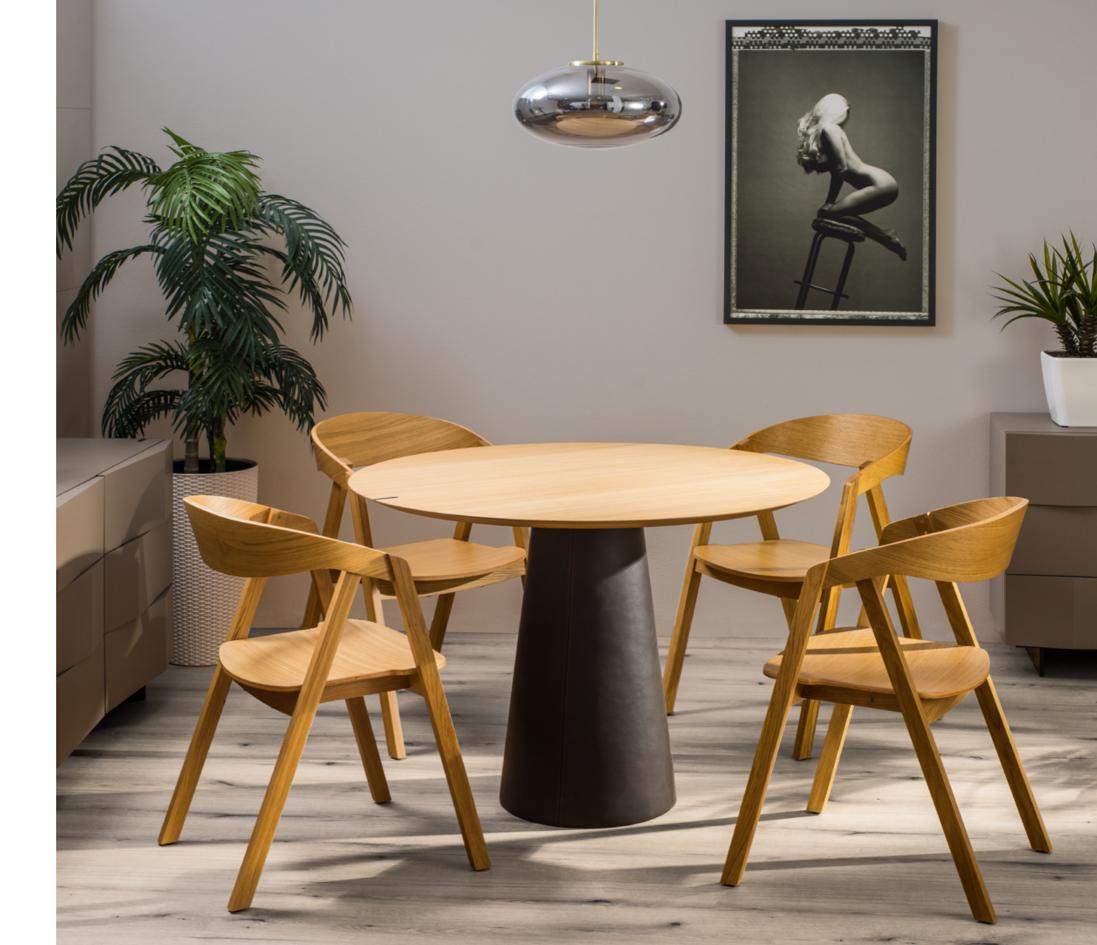

#### Tower T<sub>2</sub> + base of choice

w 1100  $\times$  d 1100  $\times$  h 745 mm  $\mid$  4–5 places to sit

# Table top ø 1100 mm

Oak veneer, natural design, lacquered with matt lacquer.

#### Base ø 400 mm

Black mat

Titanium