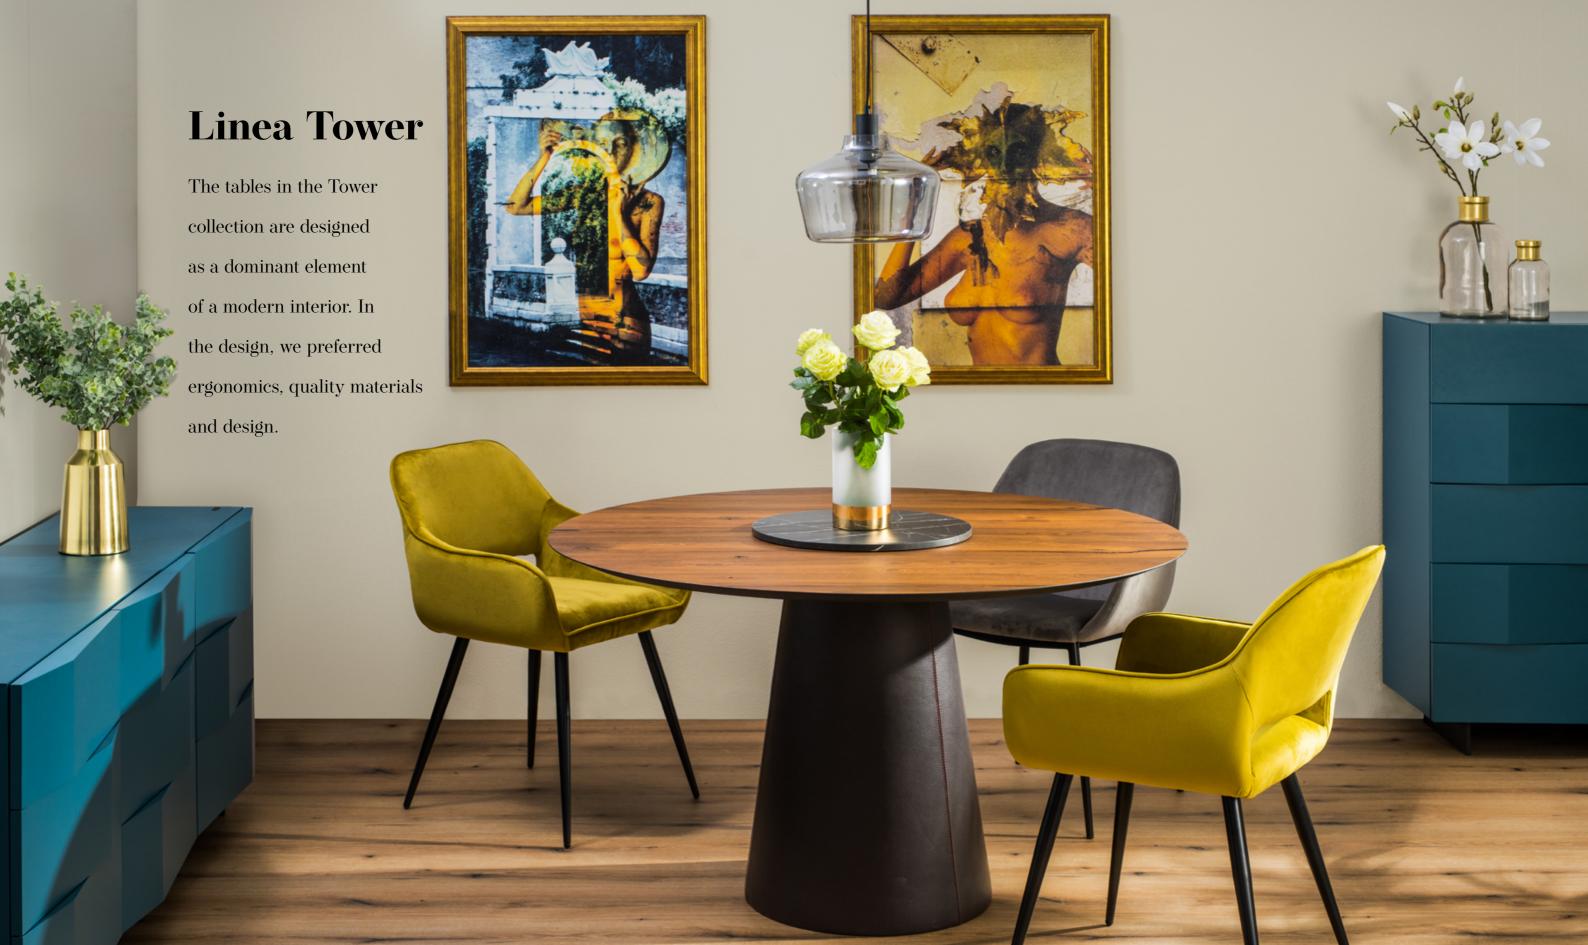

#### Tower T<sub>2</sub> + base of choice

w 1100  $\times$  d 1100  $\times$  h 745 mm  $\mid$  4–5 places to sit

# Table top ø 1100 mm

Old oak veneer with black tint in open cracks and knots.

#### Base ø 400 mm

Black mat

Titanium

# Table top ø 1100 mm

Oak veneer, natural design, lacquered with matt lacquer.