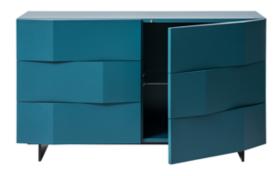

We produce the Diamond D3 chest of drawers in three color variants with a high-quality surface finish. The interior is divided by glass shelves.

#### Diamond D<sub>3</sub> Blue

 $w\ 1800\times d\ 450\times h\ 700\ mm$ 