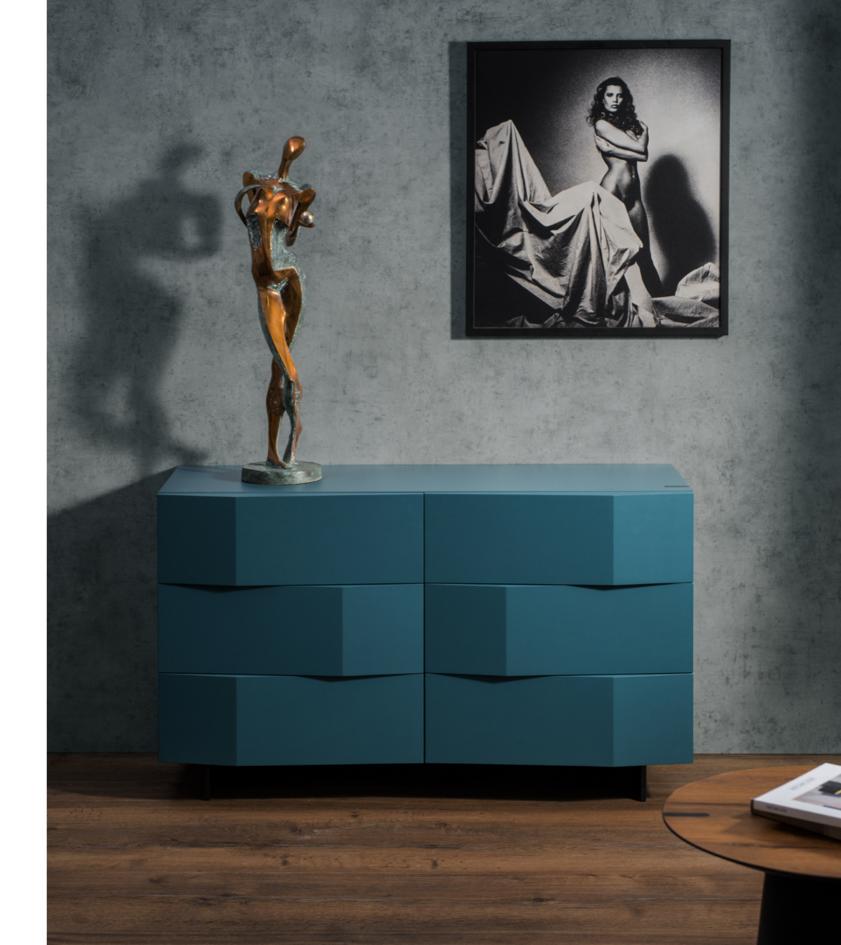

generations.

Every piece of furniture sold is a motivation for us to continue creating.







We produce the Diamond D3 chest of drawers in three color variants with a high-quality surface finish. The interior is divided by glass shelves.

#### Details









Detail of a unique joint



### Diamond D<sub>3</sub> White

w 1800 × d 450 × h 700 mm



#### Diamond D<sub>3</sub> Blue

 $w\ 1800\times d\ 450\times h\ 700\ mm$ 



#### Diamond D<sub>3</sub> Latte

w 1800 × d 450 × h 700 mm



# Diamond D2 White

 $w \; 1200 \times d \; 450 \times h \; 700 \; mm$ 



# Diamond D2 Blue

w 1200  $\times$  d 450  $\times$  h 1100 mm



# Diamond D2 Latte

 $w \; 1200 \; \times \; d \; 450 \; \times \; h \; 1100 \; mm$ 

#### Details



Hand-painted edges Subtle base



Detail of a unique joint







# Diamond D1 White

 $w~600~\times~d~450~\times~h~1100~mm$ 



# Diamond D1 Blue

 $w~600~\times~d~450~\times~h~1100~mm$ 



# Diamond D1 Latte

 $w~600~\times~d~450~\times~h~1100~mm$ 

#### Details



Hand-painted edges



Detail of a unique joint



Subtle base







#### Tower T<sub>2</sub> + base of choice

w 1100  $\times$  d 1100  $\times$  h 745 mm  $\mid$  4–5 places to sit

# Table top ø 1100 mm

Old oak veneer with black tint in open cracks and knots.





#### Base ø 400 mm



Black mat



Titanium



#### Tower T<sub>2</sub> + base of choice

w 1100  $\times$  d 1100  $\times$  h 745 mm  $\mid$  4–5 places to sit

# Table top ø 1100 mm

Oak veneer, natural design, lacquered with matt lacquer.



#### Base ø 400 mm



Black mat



Titanium







#### Tower T<sub>1</sub>