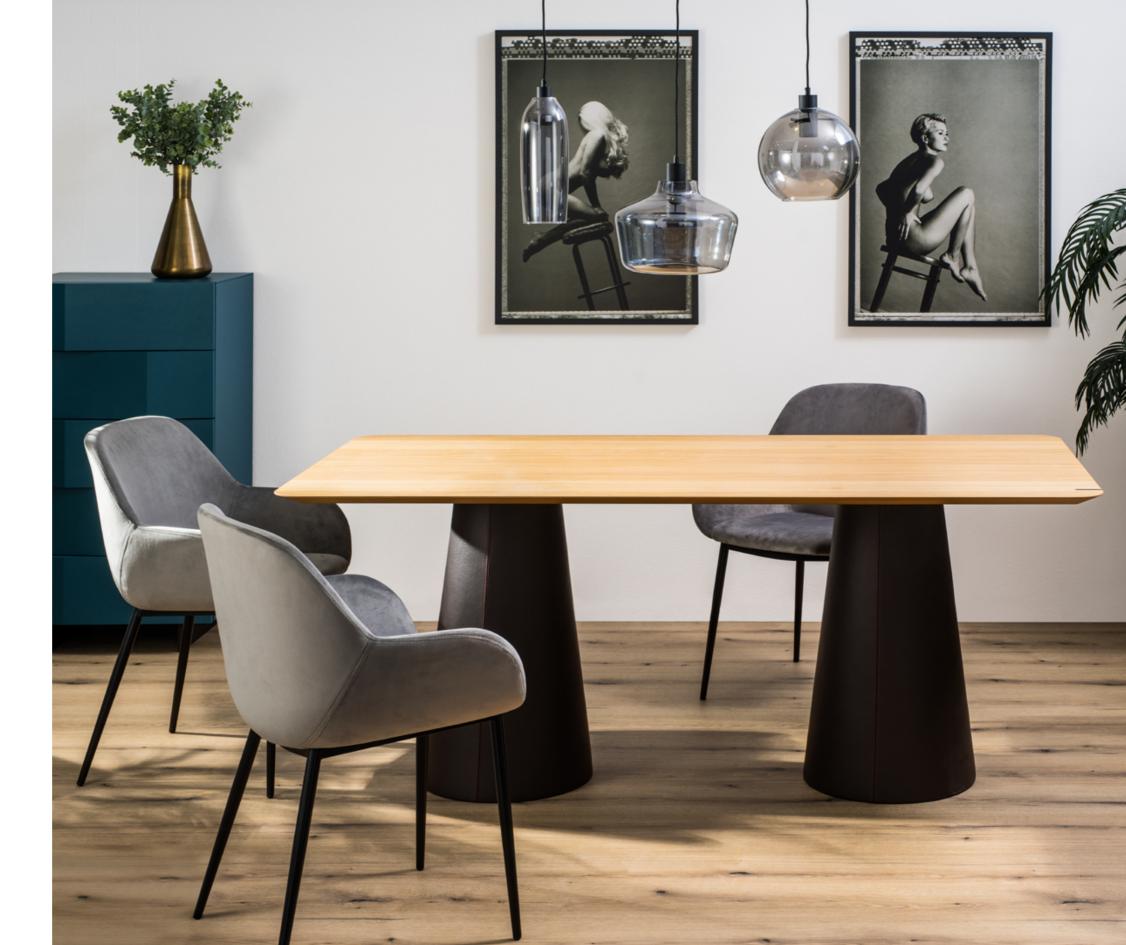

#### Tower T<sub>1</sub> + base of choice

w 1300  $\times$  d 1300  $\times$  h 745 mm  $\mid$  6–7 places to sit

# Table top ø 1300 mm

Oak veneer, natural design, lacquered with matt lacquer.

#### Base ø 500 mm

Black mat

Titanium

# Table top ø 1300 mm

Old oak veneer with black tint in open cracks and knots.