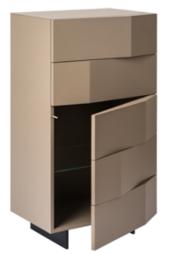

We produce the Diamond D3 chest of drawers in three color variants with a high-quality surface finish. The interior is divided by glass shelves.

#### Diamond D<sub>3</sub> Latte

w 1800 × d 450 × h 700 mm