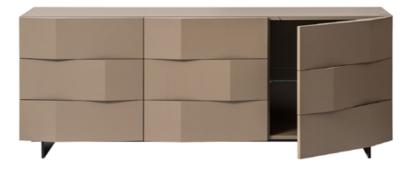

#### Diamond D<sub>3</sub> Latte

w 1800 × d 450 × h 700 mm

We produce the Diamond D3 chest of drawers in three color variants with a high-quality surface finish. The interior is divided by glass shelves.