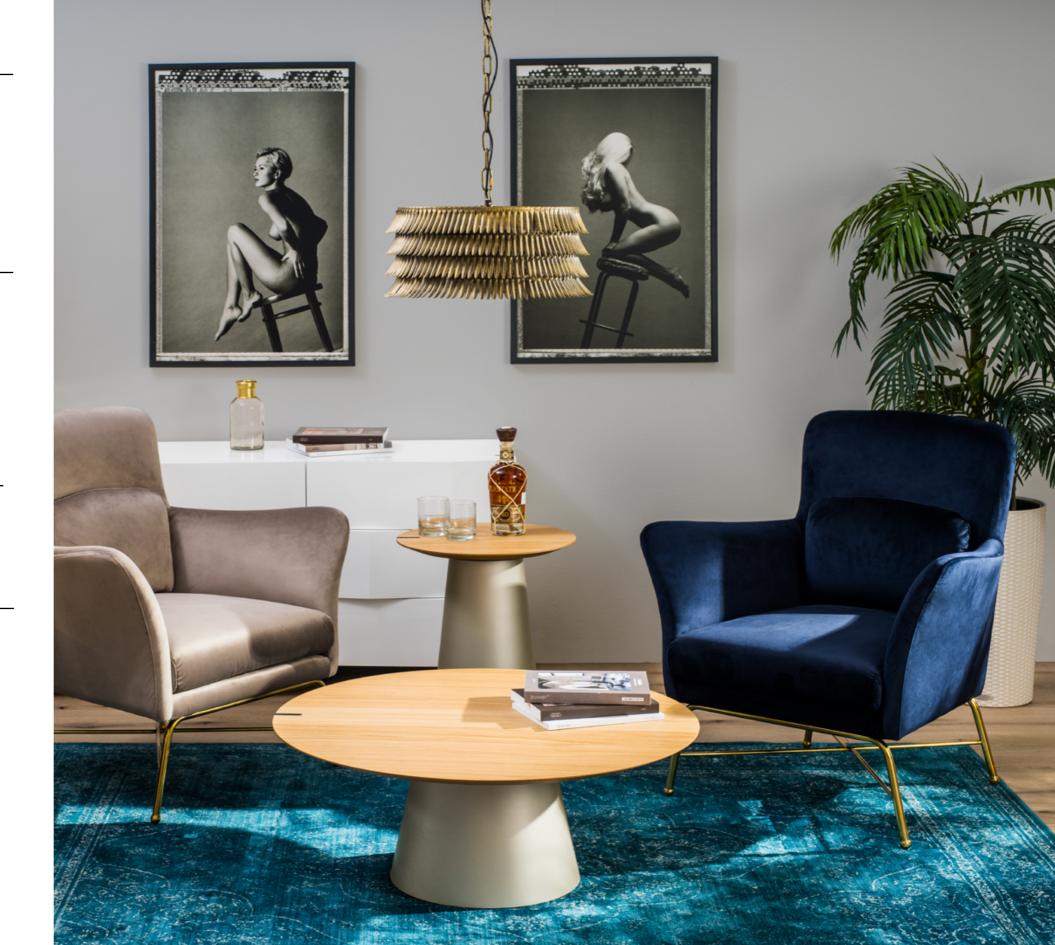

mm



Black



Titanium



# Tower T<sub>5</sub> + bases according to choice

w 2000  $\times$  d 1000  $\times$  h 745 mm  $\mid$  6–8 places to sit

# Table top 2000 $\times$ 1000 mm

Oak veneer, natural design, lacquered with matt lacquer.



#### Bases ø 500 mm



Black



Titanium







#### Table top

Old oak veneer with a black color in cracks and knots.



Tower T<sub>3</sub> + base Ø 300 mm

 $w~450~\times~d~450~\times~h~597~mm$ 



Tower T4+base ø 400 mm

w 900 × d 900 × h 347 mm

#### Base material



Black



Titanium



#### Table top

Oak veneer, natural design, lacquered with matt lacquer.



Tower T<sub>3</sub> + base ø 300 mm

 $w~450~\times~d~450~\times~h~597~mm$ 



Tower T4+base ø 400 mm

 $w~900\times d~900\times h~347~mm$ 

#### Base material



Black



Titanium







# Home collection