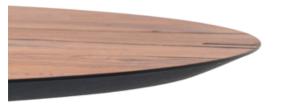

# Table top ø 1100 mm

Old oak veneer with black tint in open cracks and knots.

# Table top ø 1100 mm

Oak veneer, natural design, lacquered with matt lacquer.

# Table top ø 1300 mm

Old oak veneer with black tint in open cracks and knots.

# Table top 2000 × 1000 mm

Old oak veneer with black tint in open cracks and knots.