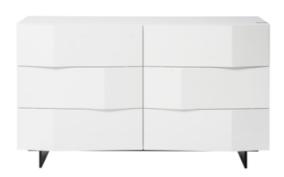

# We design furniture with a soul

We are the Marco Barotti brand. We focus on timeless, minimalist design.

We make furniture from honest materials so that it will last for generations.

Every piece of furniture sold is a motivation for us to continue creating.







We produce the Diamond D3 chest of drawers in three color variants with a high-quality surface finish. The interior is divided by glass shelves.

#### Details









Detail of a unique joint



### Diamond D<sub>3</sub> White

w 1800 × d 450 × h 700 mm



#### Diamond D<sub>3</sub> Blue

 $w\ 1800\times d\ 450\times h\ 700\ mm$ 



#### Diamond D<sub>3</sub> Latte

w 1800 × d 450 × h 700 mm



# Diamond D2 White

 $w \; 1200 \times d \; 450 \times h \; 700 \; mm$ 



# Diamond D2 Blue

w 1200  $\times$  d 450  $\times$  h 1100 mm



# Diamond D2 Latte

 $w \; 1200 \; \times \; d \; 450 \; \times \; h \; 1100 \; mm$ 

#### Details



Hand-painted edges Subtle base



Detail of a unique joint







# Diamond D1 White

 $w~600~\times~d~450~\times~h~1100~mm$ 



# Diamond D1 Blue

 $w~600~\times~d~450~\times~h~1100~mm$ 



# Diamond D1 Latte

 $w~600~\times~d~450~\times~h~1100~mm$ 

#### Details



Hand-painted edges



Detail of a unique joint



Subtle base







#### Tower T<sub>2</sub> + base of choice

w 1100  $\times$  d 1100  $\times$  h 745 mm  $\mid$  4–5 places to sit

# Table top ø 1100 mm

Old oak veneer with black tint in open cracks and knots.





#### Base ø 400