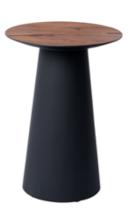

#### Tower T<sub>2</sub> + base of choice

w 1100  $\times$  d 1100  $\times$  h 745 mm  $\mid$  4–5 places to sit

# Table top ø 1100 mm

Old oak veneer with black tint in open cracks and knots.

#### Base ø 400 mm

Black mat

Titanium